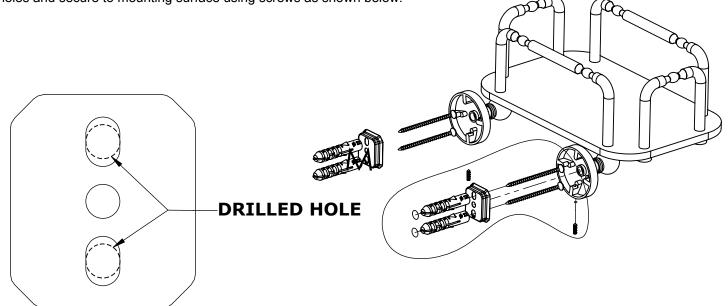

#### Step 1: Drill holes in Wall for screw anchors and attach Mounting Plate to Wall

Determine your desired location for installation and make a mark for the location of the mounting plate. Remove mounting plate from backplate by loosening set screw in backplate as pictured below. Place center hole of mounting plate over mark made above. Make 2 marks where mounting screws will be placed as shown below. Drill hole at each of the marks. (You may substitute other style mounting anchors or screws if desired). Place anchors into the holes made. Place mounting plate over holes and secure to mounting surface using screws as shown below.