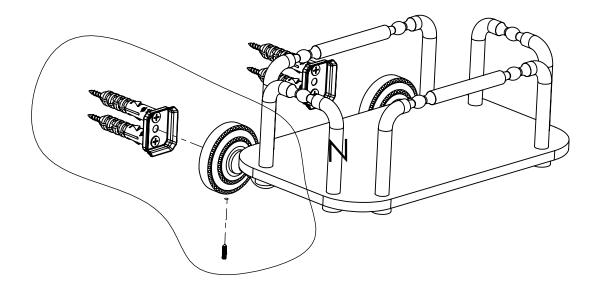

### Step 2: Attach Bracket to Mounting Plate.

Place bracket on mounting plate and secure by tightening set screw as shown below.

PERSPECTIVE MOUNTING PLATE DETAIL N

No portion of this document or any artwork contained herein should reproduced in any way without the written conset of ALLIED BRASS INC.