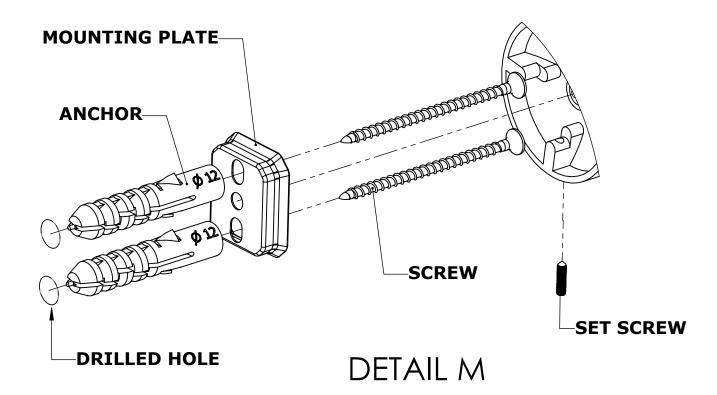

#### Step 1: Drill holes in Wall for screw anchors and attach Mounting Plate to Wall

Determine your desired location for installation and make a mark for the location of the mounting plate. Remove mounting plate from backplate by loosening set screw in backplate as pictured below. Place center hole of mounting plate over mark made above. Make 2 marks where mounting screws will be placed as shown below. Drill hole at each of the marks. (You may substitute other style mounting anchors or screws if desired). Place anchors into the holes made. Place mounting plate over holes and secure to mounting surface using screws as shown below.